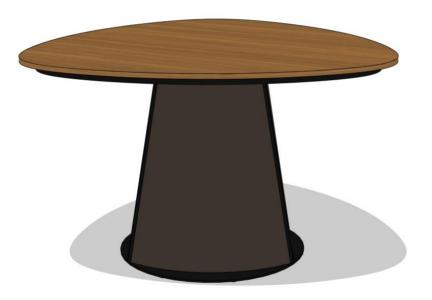

## 27-May-24

| QTY | PART NUMBER                                                                        | CATEGORY | FINISH OPTIONS |   | LIST       | EXT LIST         |
|-----|------------------------------------------------------------------------------------|----------|----------------|---|------------|------------------|
| 1   | KNTM4848TRCL00000-321                                                              | Table    | BODY-TBD       | - | \$3,035    | \$3,035          |
|     | Kynde Solo Base Meeting table, 48in. X 48in. Trilobe top. Curved Laminate Base, 30 |          | TOP-TBD        | - |            |                  |
|     | Top. No power module. Textured laminate top. Standard laminate base. Group 1       | Standard | -              | - |            |                  |
|     | powder coat.                                                                       |          | -              | - |            |                  |
|     |                                                                                    |          |                |   | List Price | \$3 <i>,</i> 035 |