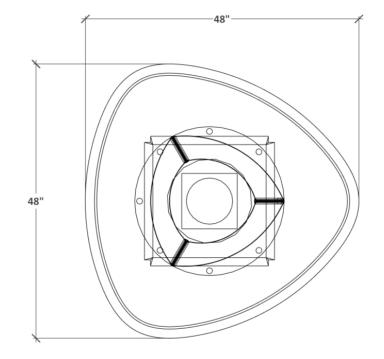

## 27-May-24

| QTY | PART NUMBER                                                                        | CATEGORY | FINISH OPTIONS |   | LIST       | EXT LIST         |
|-----|------------------------------------------------------------------------------------|----------|----------------|---|------------|------------------|
| 1   | KNTM4848TRCL00000-321                                                              | Table    | BODY-TBD       | - | \$3,035    | \$3,035          |
|     | Kynde Solo Base Meeting table, 48in. X 48in. Trilobe top. Curved Laminate Base, 30 |          | TOP-TBD        | - |            |                  |
|     | Top. No power module. Textured laminate top. Standard laminate base. Group 1       | Standard | -              | - |            |                  |
|     | powder coat.                                                                       |          | -              | - |            |                  |
|     |                                                                                    |          |                |   | List Price | \$3 <i>,</i> 035 |