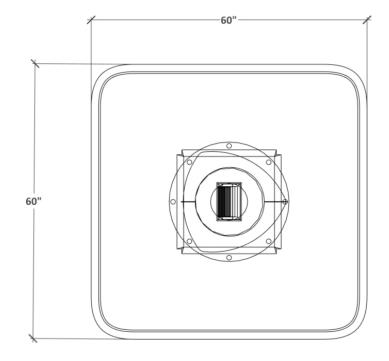

## 27-May-24

| QTY | PART NUMBER                                                                       | CATEGORY     | FINISH OPTIONS |   | LIST       | EXT LIST |
|-----|-----------------------------------------------------------------------------------|--------------|----------------|---|------------|----------|
| 1   | KNTM6060SQTKU002S-221                                                             | Table        | TOP-TBD        | - | \$4,275    | \$4,275  |
|     | Kynde Solo Base Meeting table, 60in. X 60in. Square top. Technical Knit Base, 30l | n, Blue Ink. | -              | - |            |          |
|     | Laminate Top. Deluxe Single power, silver. Standard laminate top. Standard lami   | nate base.   | -              | - |            |          |
|     | Group 1 Standard powder coat.                                                     |              | -              | - |            |          |
|     |                                                                                   |              |                |   | List Price | \$4,275  |