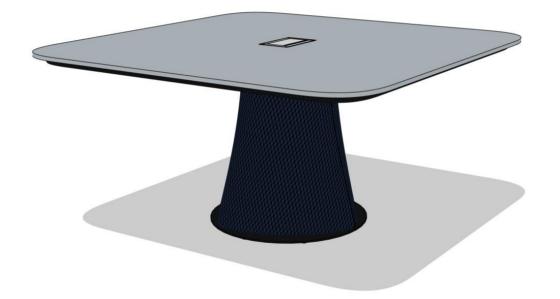

## 27-May-24

| QTY | PART NUMBER                                                                       | CATEGORY     | FINISH OPTIONS |   | LIST       | EXT LIST |
|-----|-----------------------------------------------------------------------------------|--------------|----------------|---|------------|----------|
| 1   | KNTM6060SQTKU002S-221                                                             | Table        | TOP-TBD        | - | \$4,275    | \$4,275  |
|     | Kynde Solo Base Meeting table, 60in. X 60in. Square top. Technical Knit Base, 30l | n, Blue Ink. | -              | - |            |          |
|     | Laminate Top. Deluxe Single power, silver. Standard laminate top. Standard lami   | nate base.   | -              | - |            |          |
|     | Group 1 Standard powder coat.                                                     |              | -              | - |            |          |
|     |                                                                                   |              |                |   | List Price | \$4,275  |