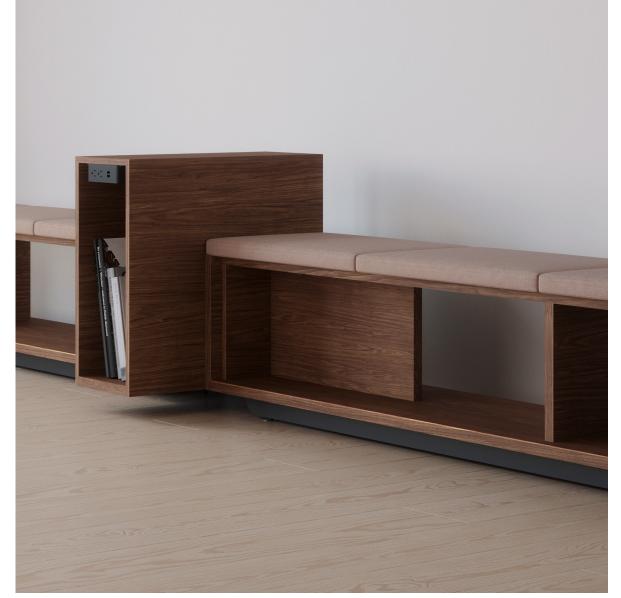

#### A Natural Sitting Place.

When there are more people than chairs in the room, you can rest easy on our Bench with Fulstop. It comes with seats, includes a power socket and a surface for personal items.