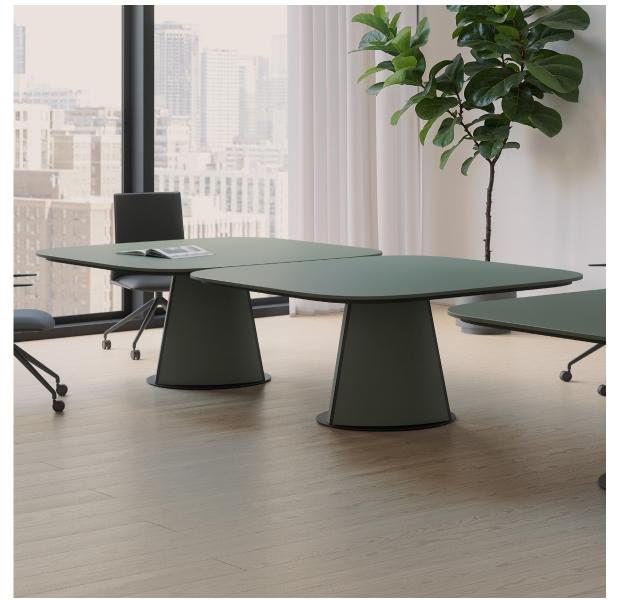

### Make one, many. Or the other way around.

Fits the room. Amps up the feel.

With a choice of table sizes and table-top surfaces, you can turn any room into a comfortable, inviting space.

→ Quote 529478 COL Fenix Verde Commodoro

HIHI Kynde Collection