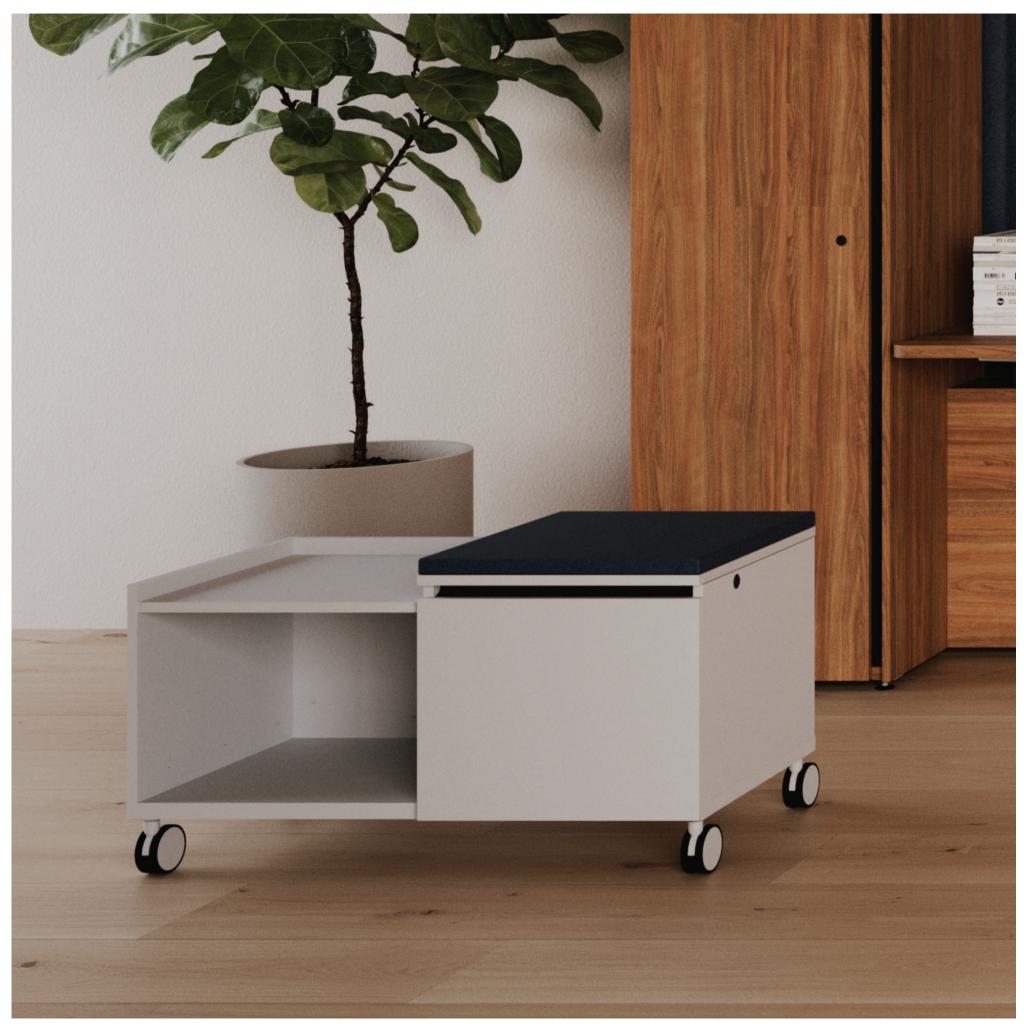

#### Collaborate anywhere, store

Maximize your storage capabilities with our dual-purpose mobile pedestal that transforms into comfortable seating at a moment's notice. The upholstered seat invites on-the-fly collaborations or spontaneous meetings while concealing valuable storage space beneath its lift-up surface.