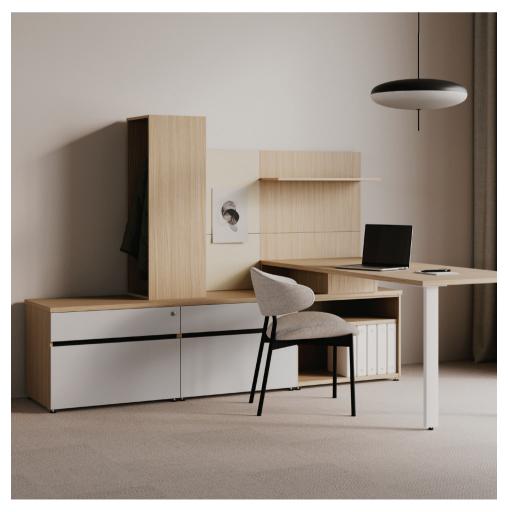

### everywhere.

**Elevate your perspective** with Hudson's integrated height-adjustable desk.

#### Collaborate anywhere, store

Maximize your storage capabilities with our dual-purpose mobile pedestal that transforms into comfortable seating at a moment's notice. The upholstered seat invites on-the-fly collaborations or spontaneous meetings while concealing valuable storage space beneath its lift-up surface.

#### Hudson by Three H delivers what your office needs to uncover its true personality. With many configurations and an extensive palette of materials and finishes, Hudson helps your office speak your language.