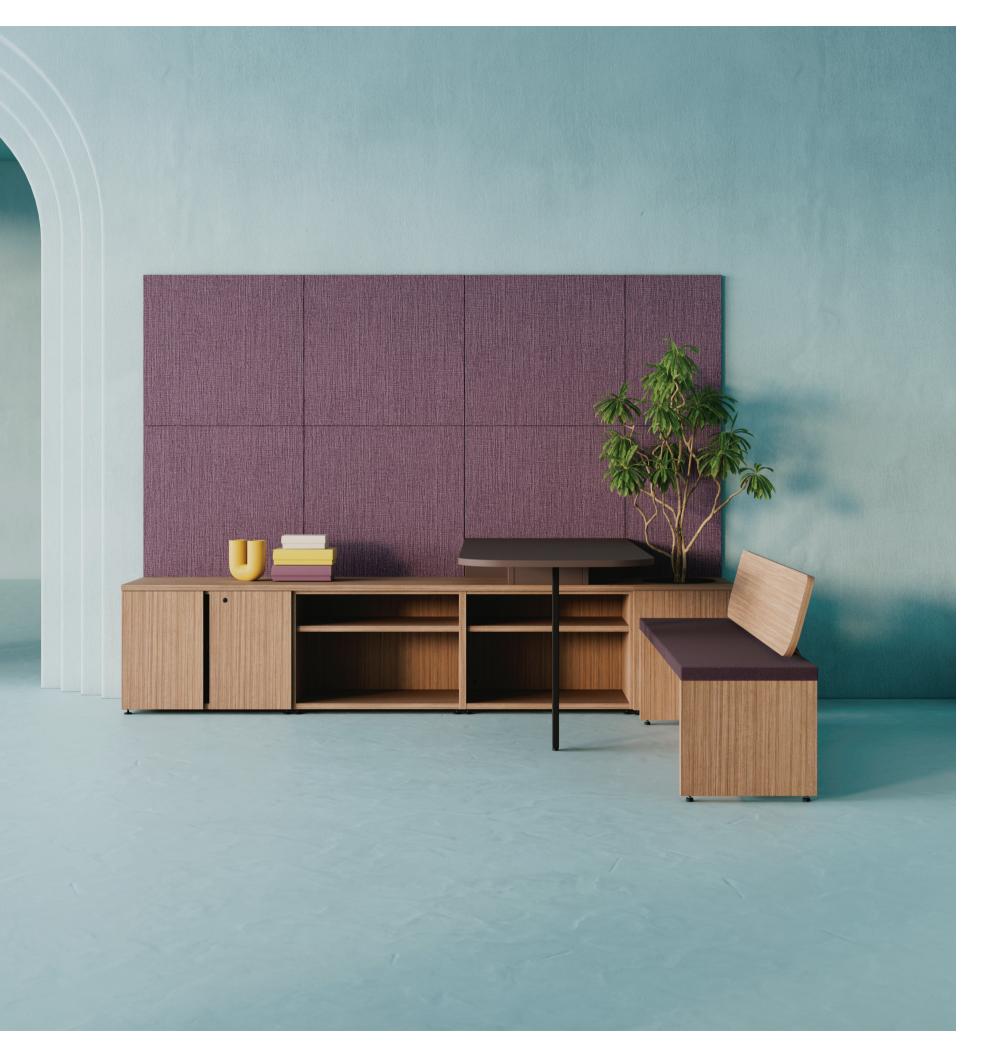

# Wall space that's finally living up to its potential.

#### Bring vertical spaces to life with our wall boards, showcasing our new Ridgeline PET felt.

The textured felt wall creates a striking architectural presence while concealing clutter, delivering a clean, streamlined aesthetic. Practical solutions are built into the design, including wallmounted height-adjustable desk and a cable management system hidden beneath a removable shroud base.

#### Your office oasis.

Our planter box, complete with a self-contained liner, brings a touch of nature into every space.