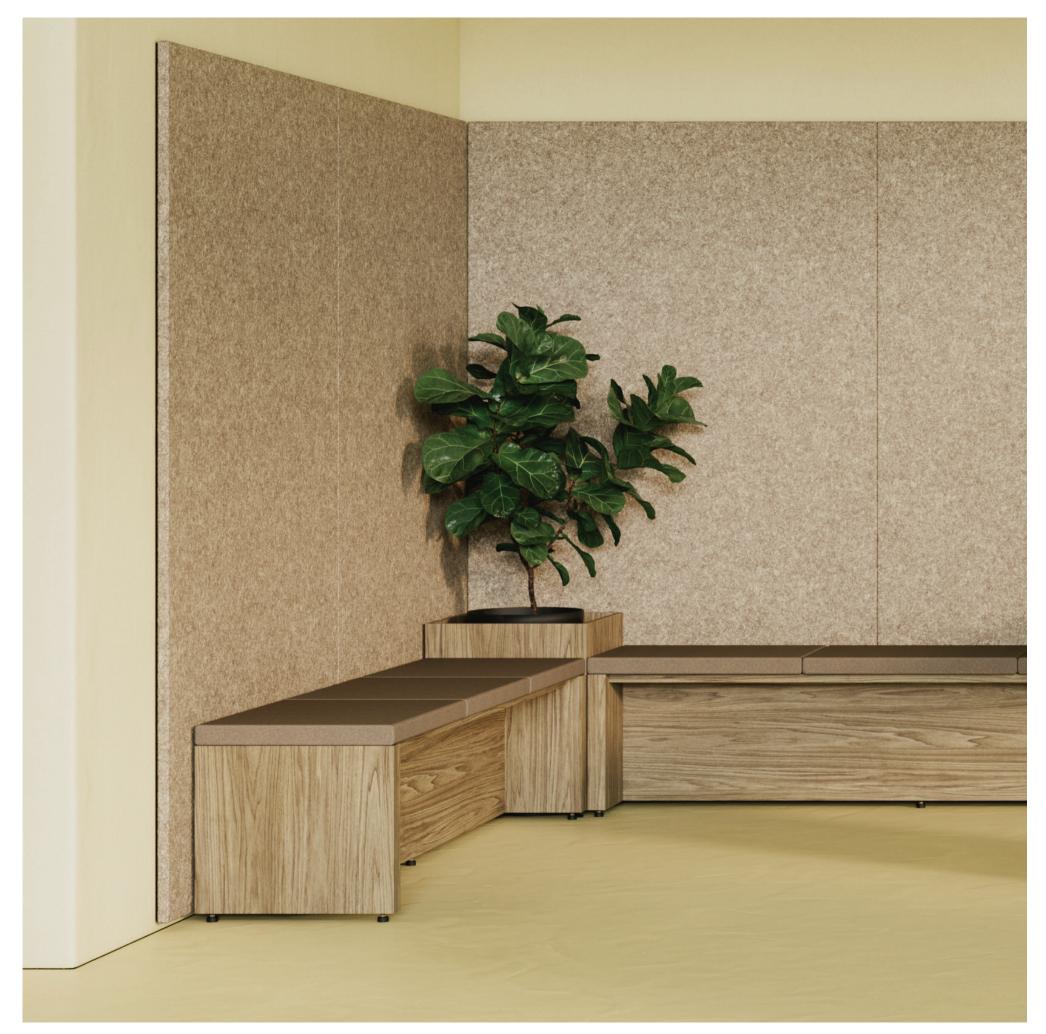

# Wall space that's finally living up to its potential.

#### Bring vertical spaces to life with our wall boards, showcasing our new Ridgeline PET felt.

The textured felt wall creates a striking architectural presence while concealing clutter, delivering a clean, streamlined aesthetic. Practical solutions are built into the design, including wallmounted height-adjustable desk and a cable management system hidden beneath a removable shroud base.

#### Your office oasis.

Our planter box, complete with a self-contained liner, brings a touch of nature into every space.