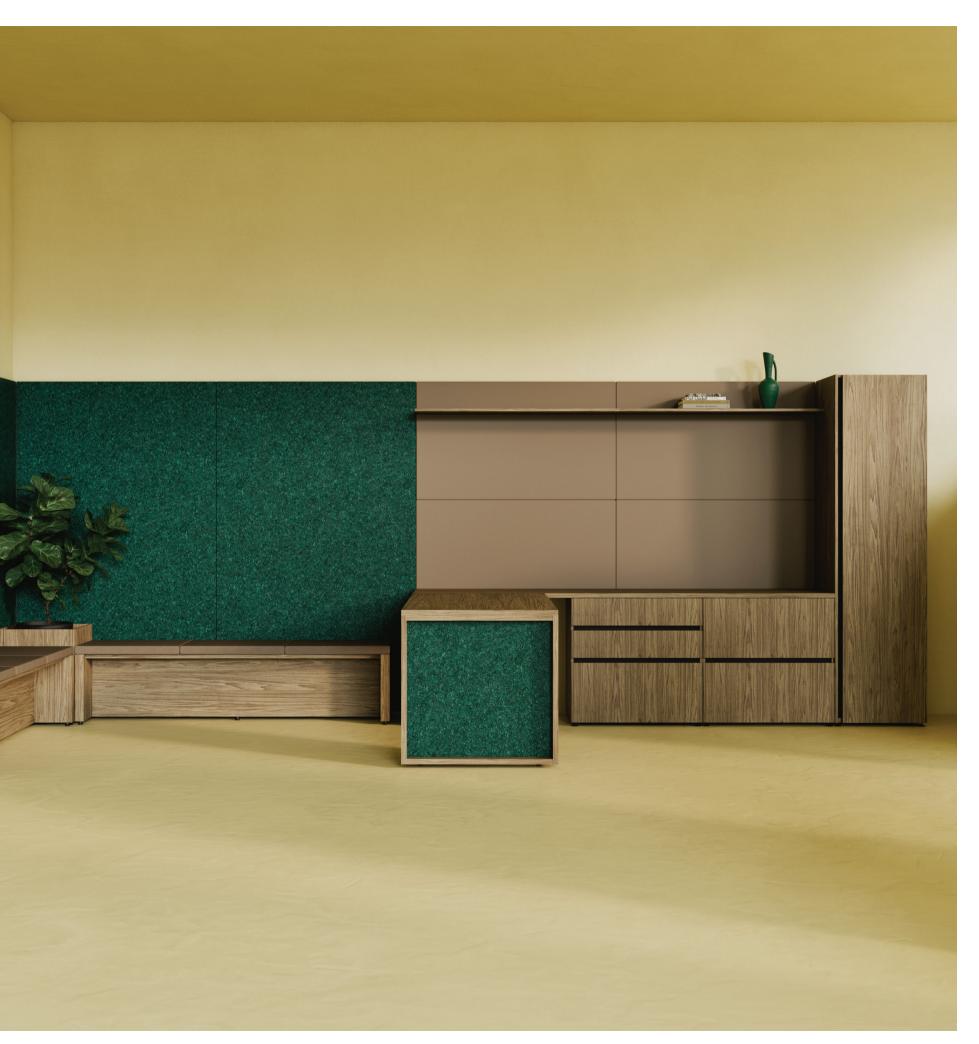

# Wall space that's finally living up to its potential.

#### Bring vertical spaces to life with our wall boards, showcasing our new Ridgeline PET felt.

The textured felt wall creates a striking architectural presence while concealing clutter, delivering a clean, streamlined aesthetic. Practical solutions are built into the design, including wallmounted height-adjustable desk and a cable management system hidden beneath a removable shroud base.