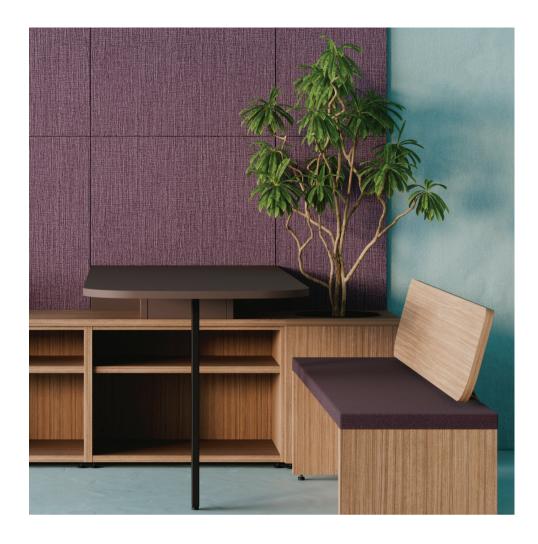

#### Collaborate anywhere, store

Maximize your storage capabilities with our dual-purpose mobile pedestal that transforms into comfortable seating at a moment's notice. The upholstered seat invites on-the-fly collaborations or spontaneous meetings while concealing valuable storage space beneath its lift-up surface.

#### Bring the outdoors in with our coat tree.

Crafted from high-quality wood and steel, the coat tree elevates a necessary storage element into an elegant and functional statement piece.