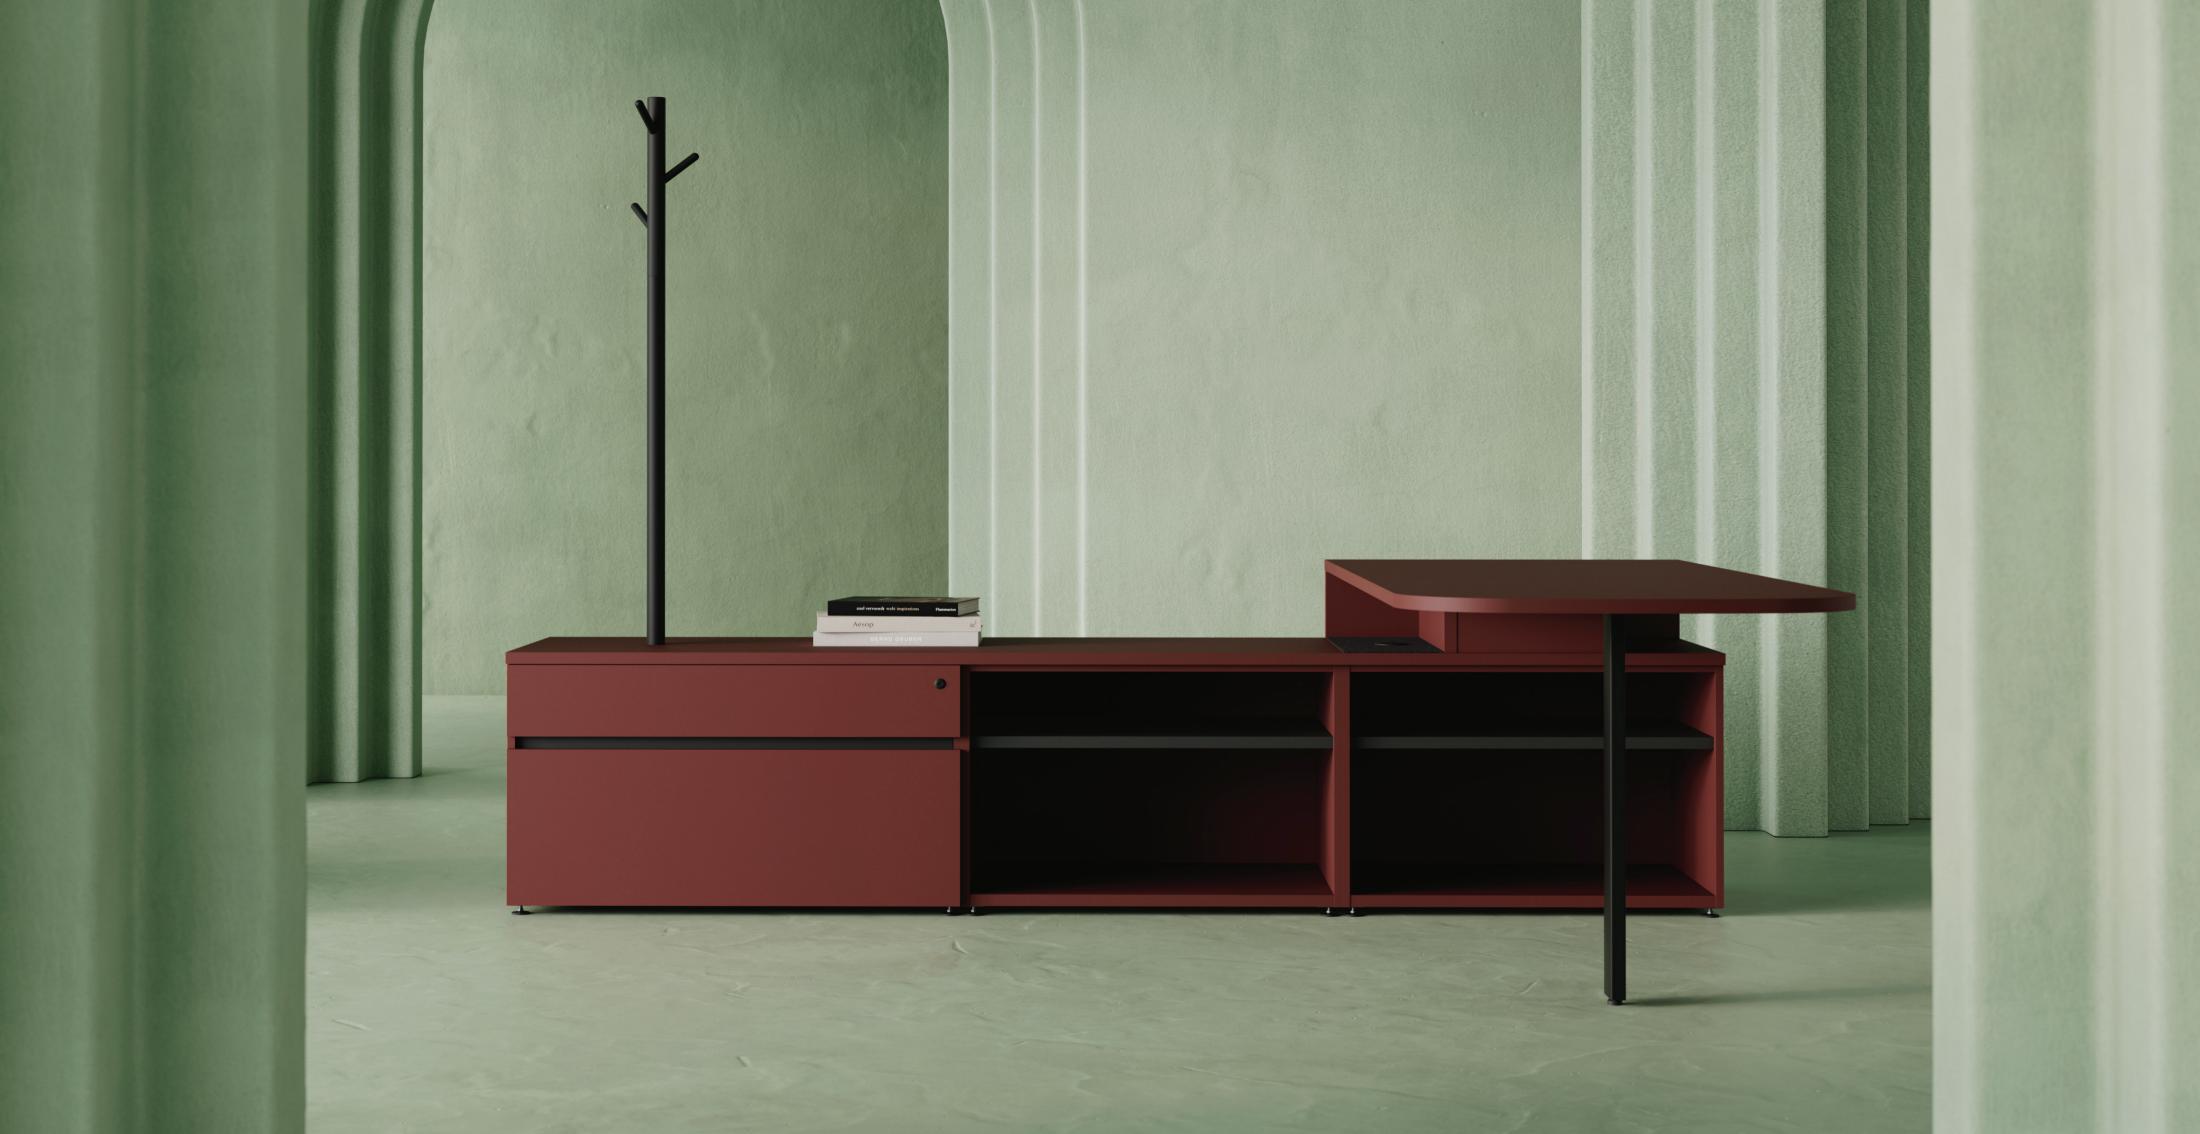

## Pocket-sized to panoramic, and everything between.

**Sized for success** - however you define it. Hudson's range of sizes offers something for everyone.

→ Quote 543542 Finish

← Quote 543547 Finish

Say goodbye to visual clutter and distraction. We've reimagined traditional storage with our recessed pull, offering effortless access while maintaining clean, uninterrupted surfaces that keep your space's architectural integrity.

#### Bring the outdoors in with our coat tree.

Crafted from high-quality wood and steel, the coat tree elevates a necessary storage element into an elegant and functional statement piece.