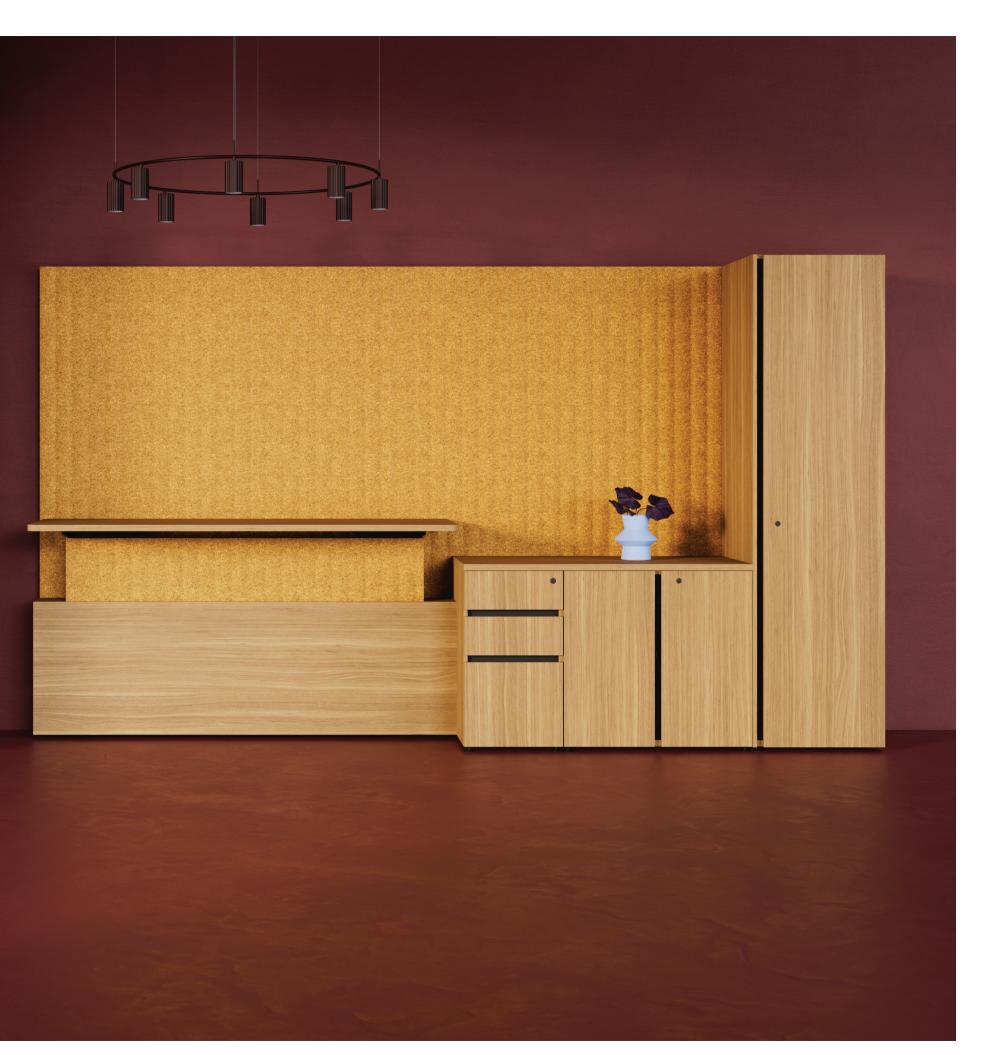

# Wall space that's finally living up to its potential.

#### Bring vertical spaces to life with our wall boards, showcasing our new Ridgeline PET felt.

The textured felt wall creates a striking architectural presence while concealing clutter, delivering a clean, streamlined aesthetic. Practical solutions are built into the design, including wallmounted height-adjustable desk and a cable management system hidden beneath a removable shroud base.