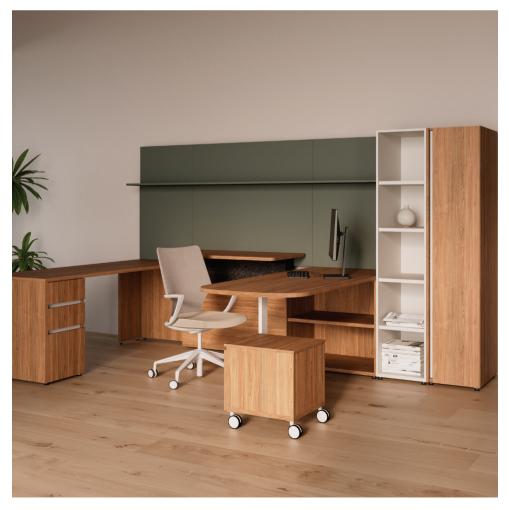

### everywhere.

**Elevate your perspective** with Hudson's integrated height-adjustable desk.

#### Collaborate anywhere, store

Maximize your storage capabilities with our dual-purpose mobile pedestal that transforms into comfortable seating at a moment's notice. The upholstered seat invites on-the-fly collaborations or spontaneous meetings while concealing valuable storage space beneath its lift-up surface.

#### Create drama with bold

**architectural lines,** dream big with surfaces inspired by natural landscapes, or craft collaborative spaces that bring people together. Choose from stacked, layered, organized, and everything in between. Whatever your vision, Hudson's thoughtful details like mobile pedestals and heightadjustable desks, make it possible.