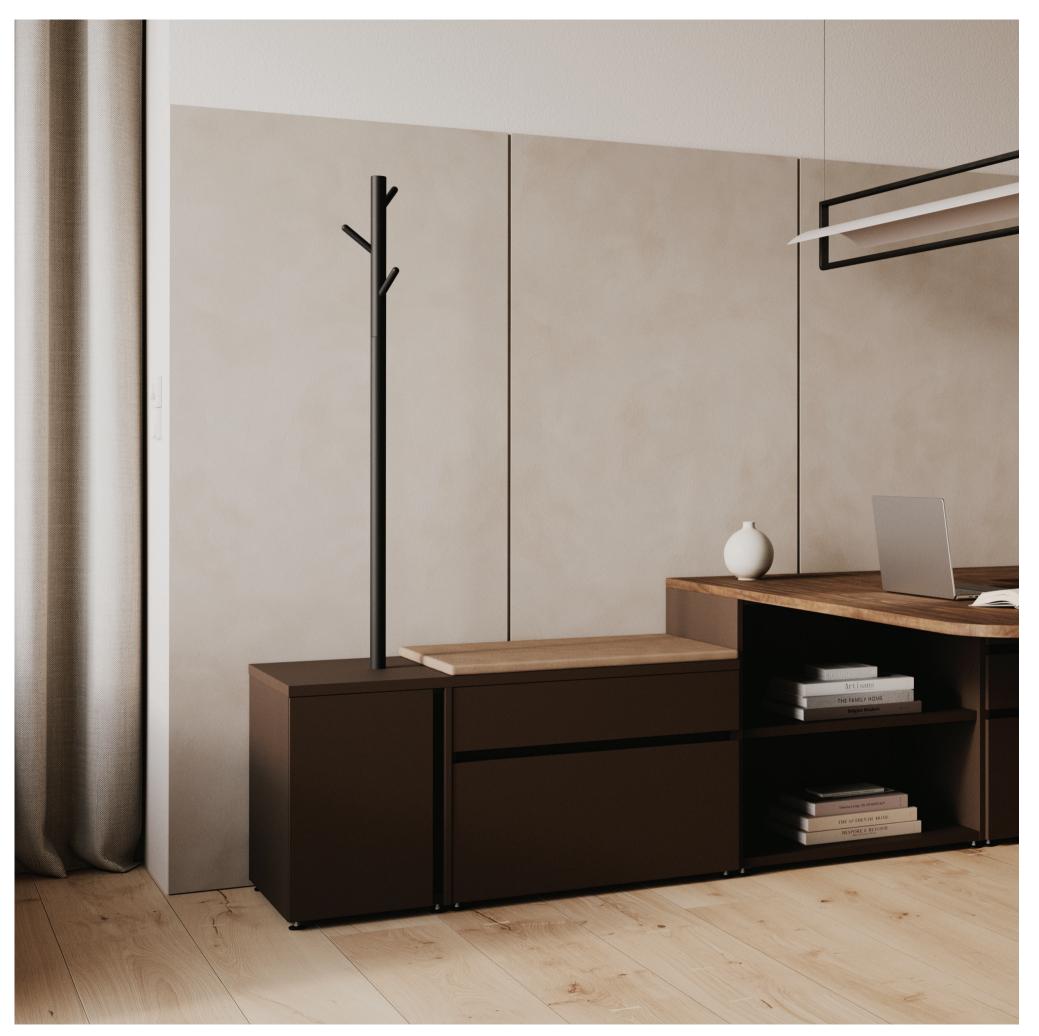

#### Bring the outdoors in with our coat tree.

Crafted from high-quality wood and steel, the coat tree elevates a necessary storage element into an elegant and functional statement piece.

## Pocket-sized to panoramic, and everything between.

**Sized for success** - however you define it. Hudson's range of sizes offers something for everyone.

→ Quote 543542 Finish

← Quote 543547 Finish

Say goodbye to visual clutter and distraction. We've reimagined traditional storage with our recessed pull, offering effortless access while maintaining clean, uninterrupted surfaces that keep your space's architectural integrity.