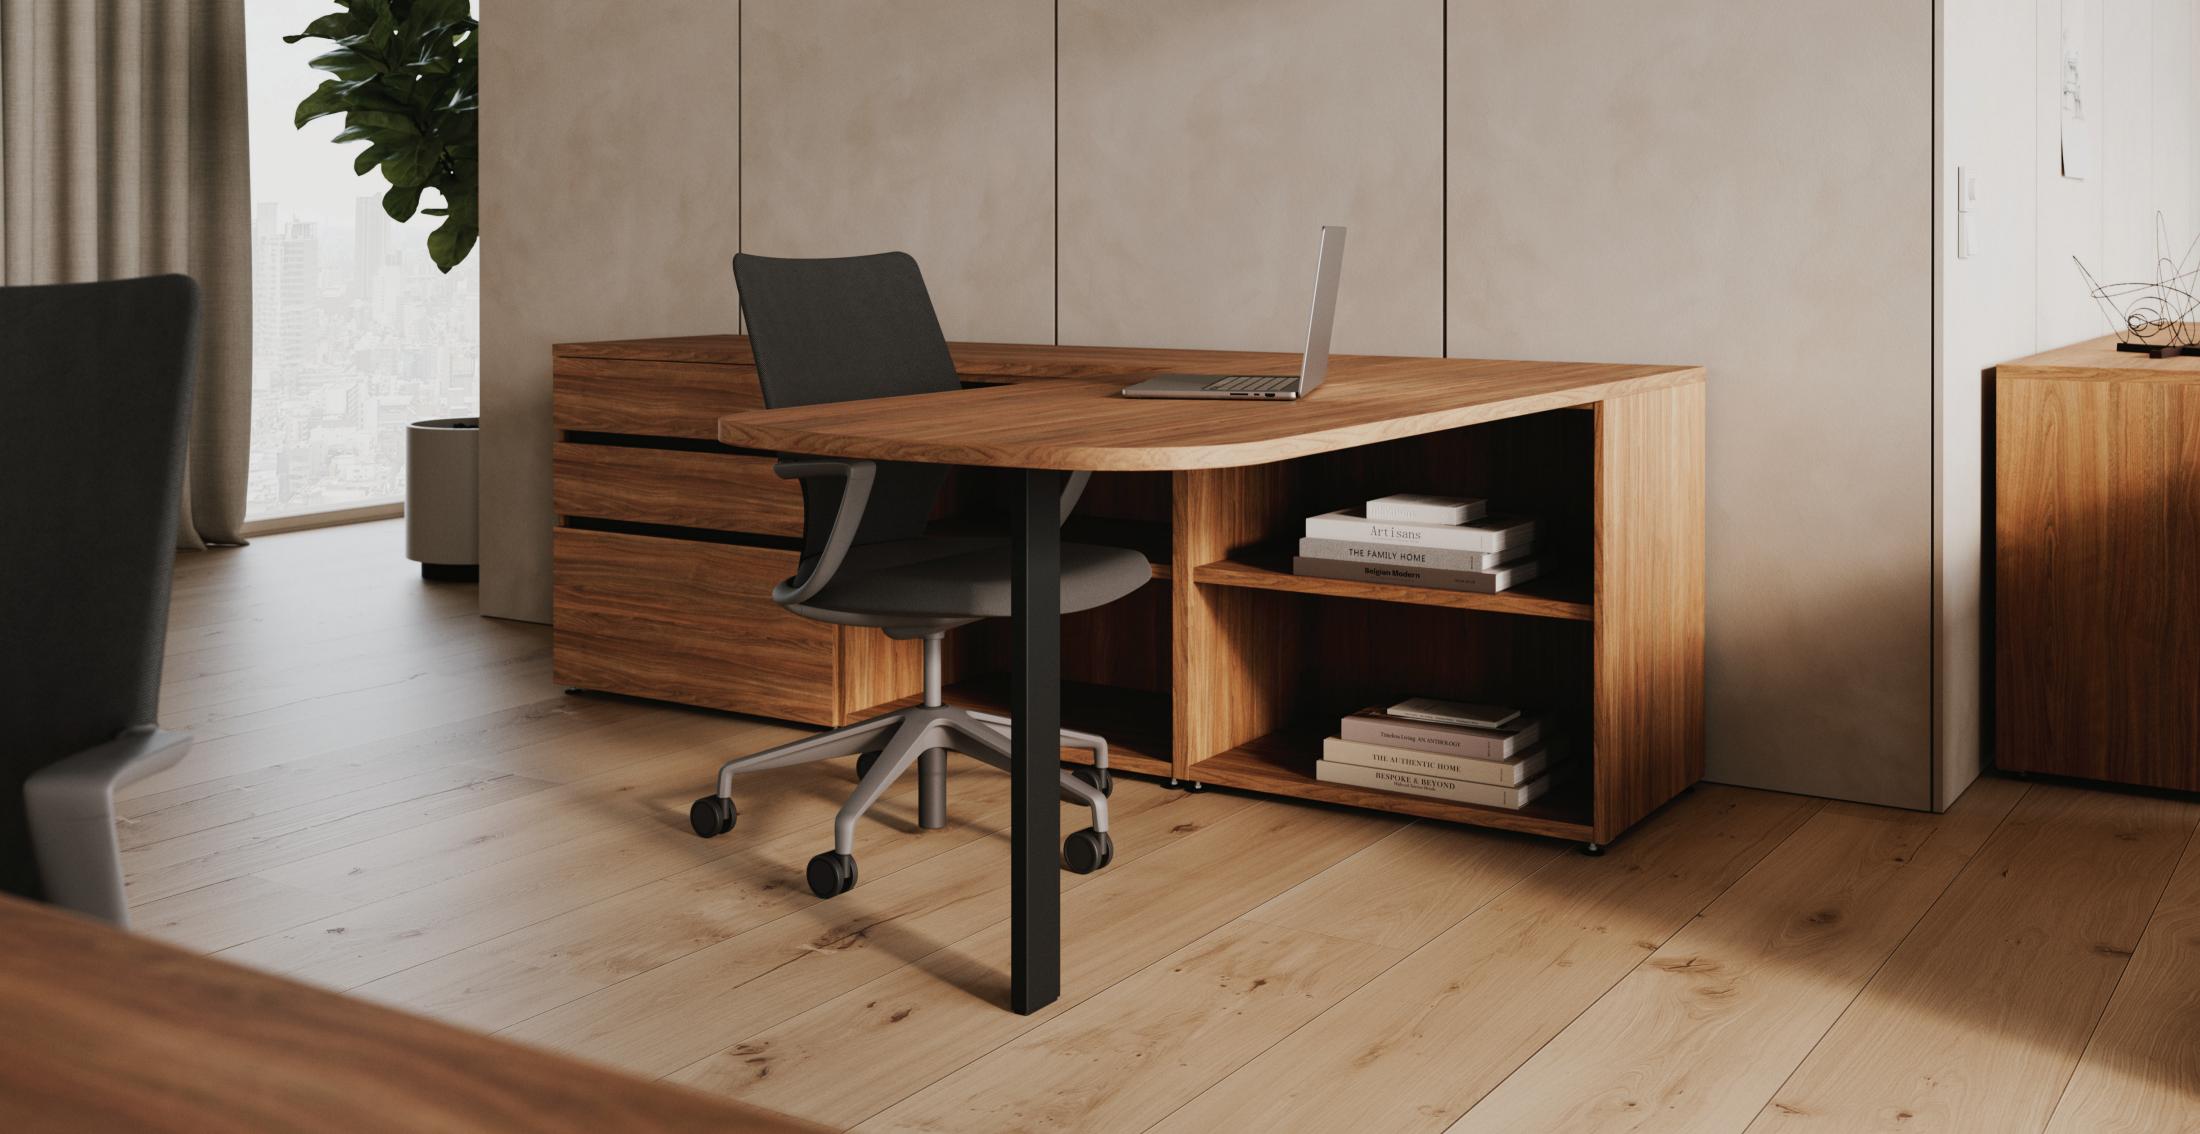

### everywhere.

**Elevate your perspective** with Hudson's integrated height-adjustable desk.

#### Collaborate anywhere, store

Maximize your storage capabilities with our dual-purpose mobile pedestal that transforms into comfortable seating at a moment's notice. The upholstered seat invites on-the-fly collaborations or spontaneous meetings while concealing valuable storage space beneath its lift-up surface.